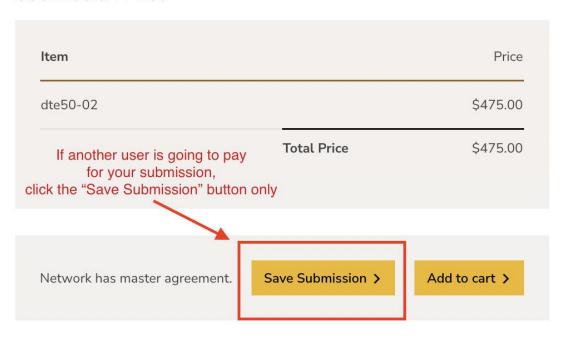

Please note that there is no current way to limit access to specific entries.

If you are expecting another Orthicon user to pay for an entry you are submitting, you only need to click the "Save Submission" button at the end of the form.