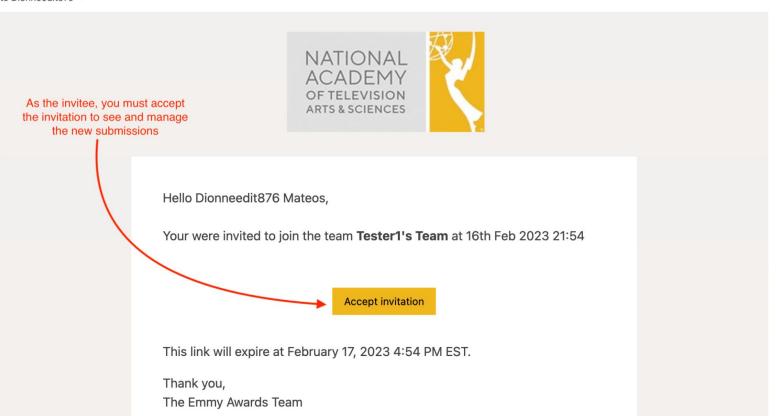

# Orthicon - Tips for Users invited to a Team

If you are invited to a Team, you will need to accept the invitation before you can see the entries being shared with you.

Please note that there is no current way to limit access to specific entries so be sure to exercise caution when handling other people's submissions and/or media files.