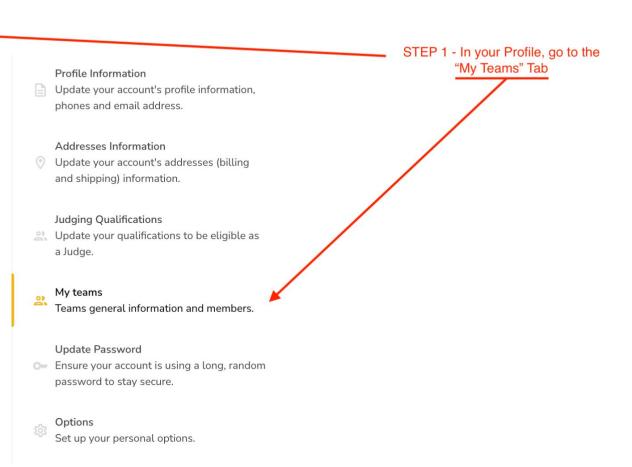

#### **Profile Information**

Update your account's profile information, phones and email address.

#### Addresses Information

Update your account's addresses (billing and shipping) information.

#### **Judging Qualifications**

Update your qualifications to be eligible as a Judge.

## My teams

Teams general information and members.

I Indata Dacquard